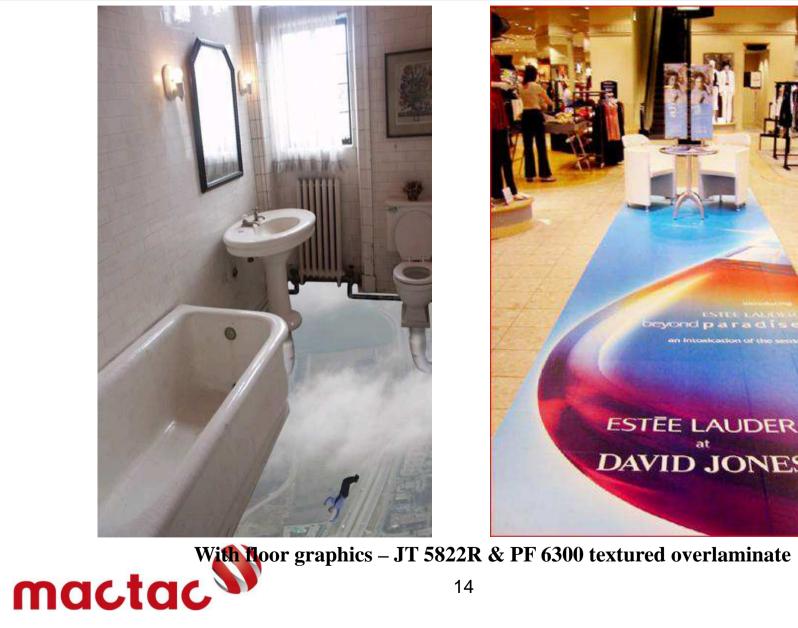

#### **Illuminated Signs**



MACal 9700 series Unionbank (PHL)



### **Illuminated Signs**







### **Illuminated Signs**





**Sinopec & Shell Petrol Station** 









Wallwrap 100 (Malaysia)







Wallwrap 100 (Malaysia)



Wallwrap 100 JONSIGNS (UK)



#### **Wall Murals**



#### **Wall Murals**



Red Kimono Restaurant (Philippines)



#### **Wall Murals**





Restaurant (Brussels)

#### **Window / Glass Decoration**



Window Graphics with dusted film JT 5798P & opaque film JT 5822P

#### Window / Glass Decoration





**Glass Decor 798 Frosted Film** 

# Floor Graphics - Interior





#### **Floor Graphics - Interior**





### Floor Graphics - Exterior











### **Mobile Advertising (Bus)**







#### **Mobile Advertising (Bus)**



#### **Shanghai Public Transportation-Bus**



#### **Mobile Advertising (Bus)**



### **Mobile Advertising (Train)**





JT5829R - Exterior (Malaysia)

#### **Mobile Advertising (Train)**





JT5829R - Interior (Malaysia)

### **Mobile Advertising (Train)**



Digitrans (Taiwan)





### **Car Wrap (Corporate Fleet)**



German taxis



ColorSkin 9900

Yemen taxis

German Army

## **Demanding Application**