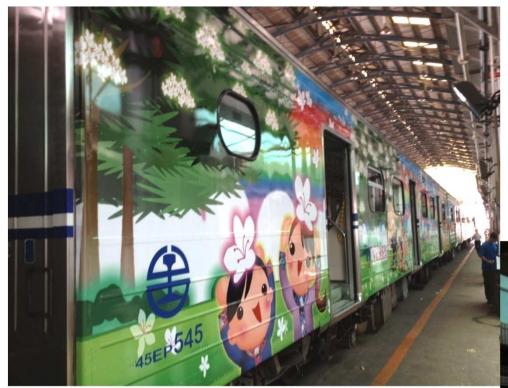

)



Wallwrap 100 JONSIGNS (UK)



#### **Wall Murals**



#### **Wall Murals**



Red Kimono Restaurant (Philippines)



#### **Wall Murals**





Restaurant (Brussels)

#### **Window / Glass Decoration**



Window Graphics with dusted film JT 5798P & opaque film JT 5822P

#### Window / Glass Decoration





**Glass Decor 798 Frosted Film** 

# Floor Graphics - Interior





#### **Floor Graphics - Interior**





### Floor Graphics - Exterior











### **Mobile Advertising (Bus)**







#### **Mobile Advertising (Bus)**



#### **Shanghai Public Transportation-Bus**



#### **Mobile Advertising (Bus)**



### **Mobile Advertising (Train)**





JT5829R - Exterior (Malaysia)

#### **Mobile Advertising (Train)**





JT5829R - Interior (Malaysia)

### **Mobile Advertising (Train)**



Digitrans (Taiwan)





### **Car Wrap (Corporate Fleet)**



German taxis



ColorSkin 9900

Yemen taxis

German Army

## **Demanding Application**