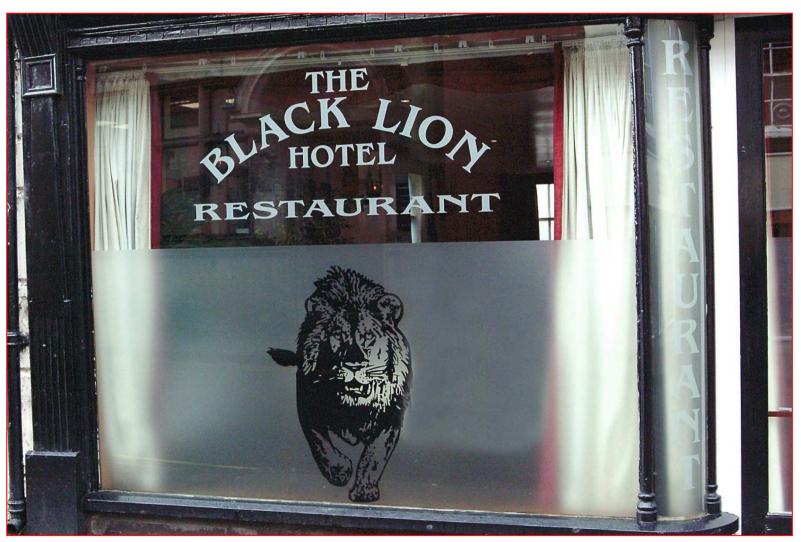

#### **Window / Glass Decoration**

Window Graphics with dusted film JT 5798P & opaque film JT 5822P

#### Window / Glass Decoration

**Glass Decor 798 Frosted Film** 