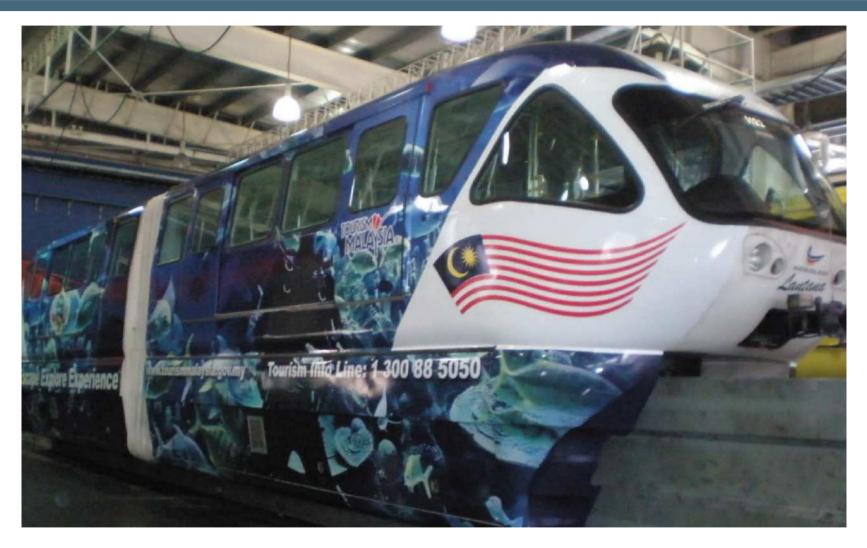

igns**







### **Illuminated Signs**





**Sinopec & Shell Petrol Station** 









Wallwrap 100 (Malaysia)







Wallwrap 100 (Malaysia)



Wallwrap 100 JONSIGNS (UK)



#### **Wall Murals**



#### **Wall Murals**



Red Kimono Restaurant (Philippines)



#### **Wall Murals**





Restaurant (Brussels)

#### **Window / Glass Decoration**



Window Graphics with dusted film JT 5798P & opaque film JT 5822P

#### Window / Glass Decoration





**Glass Decor 798 Frosted Film** 

# Floor Graphics - Interior





#### **Floor Graphics - Interior**





### Floor Graphics - Exterior











### **Mobile Advertising (Bus)**







#### **Mobile Advertising (Bus)**



#### **Shanghai Public Transportation-Bus**



#### **Mobile Advertising (Bus)**



### **Mobile Advertising (Train)**





JT5829R - Exterior (Malaysia)

#### **Mobile Advertising (Train)**





JT5829R - Interior (Malaysia)

### **Mobile Advertising (Train)**



Digitrans (Taiwan)





### **Car Wrap (Corporate Fleet)**



German taxis



ColorSkin 9900

Yemen taxis

German Army

## **Demanding Application**